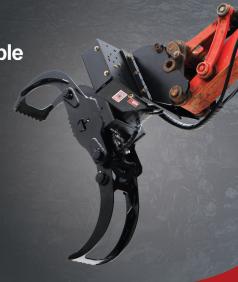

# T4060S - Rigid Log Grapple For Mini-Excavators

An original excavator mini-grapple by Branch Manager Attachments built to be rich with features & options.

Our 44" mini- excavator grapple utilizes forestry duty features in a lightweight package to provide a robust, hassle free grapple that maximizes your machine's capabilities.

Wide grapple arms, internal transfer arms, and Hardox® wear plate help to support a long service life grapple.

Mounts onto 3 - 6 Ton excavators, coming fully assembled & ready to go to work.