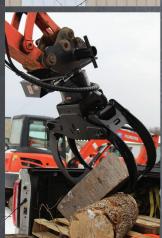

# T4060S - Rigid Log Grapple For Mini-Excavators

An original excavator mini-grapple by Branch Manager Attachments built to be rich with features & options.

Our 44" mini- excavator grapple utilizes forestry duty features in a lightweight package to provide a robust, hassle free grapple that maximizes your machine's capabilities.

Wide grapple arms, internal transfer arms, and Hardox® wear plate help to support a long service life grapple.

Mounts onto 3 - 6 Ton excavators, coming fully assembled & ready to go to work.

### EFFICIENT

Work smarter, not harder.
Our attachments are designed to save you time & money on the jobsite.

| Model                 | T4060S                       |
|-----------------------|------------------------------|
| Description           | Log Grapple with Hardox® 450 |
| Opening (Inches)      | 44                           |
| Rotation              | Powered 5-Ton Rigid          |
| Lift Capacity (LBS)   | 4000                         |
| Recommended PSI       | 3000                         |
| Weight (LBS)          | 375                          |
| Wrapping Diameter     | 32                           |
| Available Mount Plate | Bobcat, John Deere, Kubota,  |