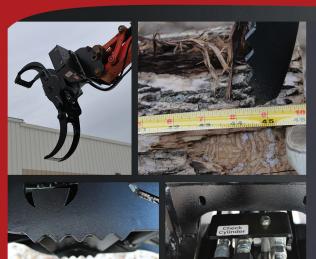

Wide grapple arms, internal transfer arms, and Hardox® wear plate help to support a long service life grapple.

Mounts onto 3 - 6 Ton excavators, coming fully assembled & ready to go to work.

### EFFICIENT

Work smarter, not harder.
Our attachments are designed to save you time & money on the jobsite.

| Model                 | T4060S                       |
|-----------------------|------------------------------|
| Description           | Log Grapple with Hardox® 450 |
| Opening (Inches)      | 44                           |
| Rotation              | Powered 5-Ton Rigid          |
| Lift Capacity (LBS)   | 4000                         |
| Recommended PSI       | 3000                         |
| Weight (LBS)          | 375                          |
| Wrapping Diameter     | 32                           |
| Available Mount Plate | Bobcat, John Deere, Kubota,  |