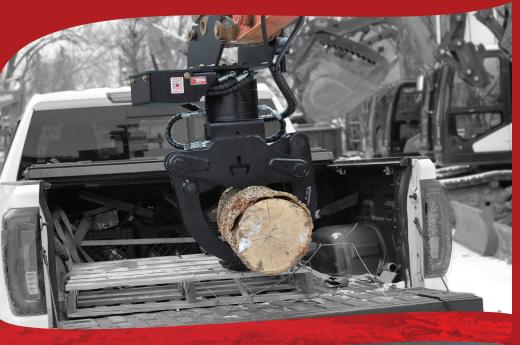

# T4060S - Rigid Log Grapple For Mini-Excavators

An original excavator mini-grapple by Branch Manager Attachments built to be rich with features & options.

Our 44" mini- excavator grapple utilizes forestry duty features in a lightweight package to provide a robust, hassle free grapple that maximizes your machine's capabilities.

Wide grapple arms, internal transfer arms, and Hardox® wear plate help to support a long service life grapple.

Mounts onto 3 - 6 Ton excavators, coming fully assembled & ready to go to work.