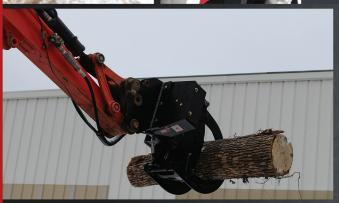

# T4060S - Rigid Log Grapple For Mini-Excavators

An original excavator mini-grapple by Branch Manager Attachments built to be rich with features & options.

Our 44" mini- excavator grapple utilizes forestry duty features in a lightweight package to provide a robust, hassle free grapple that maximizes your machine's capabilities.

Wide grapple arms, internal transfer arms, and Hardox® wear plate help to support a long service life grapple.

Mounts onto 3 - 6 Ton excavators, coming fully assembled & ready to go to work.