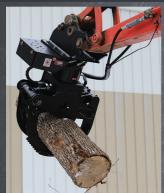

# T4060S - Rigid Log Grapple For Mini-Excavators

An original excavator mini-grapple by Branch Manager Attachments built to be rich with features & options.

Our 44" mini- excavator grapple utilizes forestry duty features in a lightweight package to provide a robust, hassle free grapple that maximizes your machine's capabilities.

Wide grapple arms, internal transfer arms, and Hardox® wear plate help to support a long service life grapple.

Mounts onto 3 - 6 Ton excavators, coming fully assembled & ready to go to work.

### EFFICIENT

Work smarter, not harder.
Our attachments are designed to save you time & money on the jobsite.

| Model                 | T4060S                       |
|-----------------------|------------------------------|
| Description           | Log Grapple with Hardox® 450 |
| Opening (Inches)      | 44                           |
| Rotation              | Powered 5-Ton Rigid          |
| Lift Capacity (LBS)   | 4000                         |
| Recommended PSI       | 3000                         |
| Weight (LBS)          | 375                          |
| Wrapping Diameter     | 32                           |
| Available Mount Plate | Bobcat, John Deere, Kubota,  |