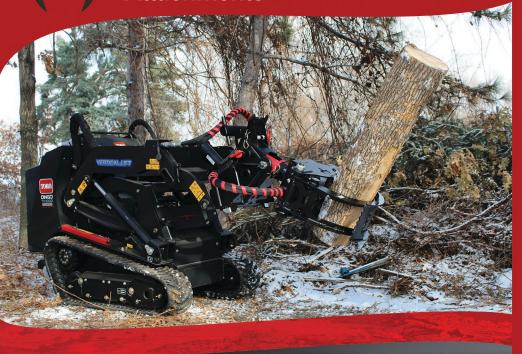

## Pendulum Locking Bypass Log Grapple

An original locking mini-grapple by Branch Manager Attachments built to be rich with features & options.

Our 44" pendulum grapple utilizes forestry duty features in a lightweight package to provide a robust, hassle free grapple that maximizes your machine's capabilities.

Wide grapple arms, internal transfer arms, and Hardox® wear plate help to support a long service life grapple.

This grapple can be locked in 2 rotating positions and 2 swinging rotations but can also be put into "free-rotation" mode and "free-swinging" mode like our original knock-around grapples!