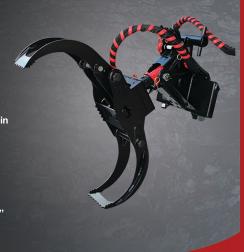

## Pendulum Locking Bypass Log Grapple

An original locking mini-grapple by Branch Manager Attachments built to be rich with features & options.

Our 44" pendulum grapple utilizes forestry duty features in a lightweight package to provide a robust, hassle free grapple that maximizes your machine's capabilities.

Wide grapple arms, internal transfer arms, and Hardox® wear plate help to support a long service life grapple.

This grapple can be locked in 2 rotating positions and 2 swinging rotations but can also be put into "free-rotation" mode and "free-swinging" mode like our original knock-around grapples!